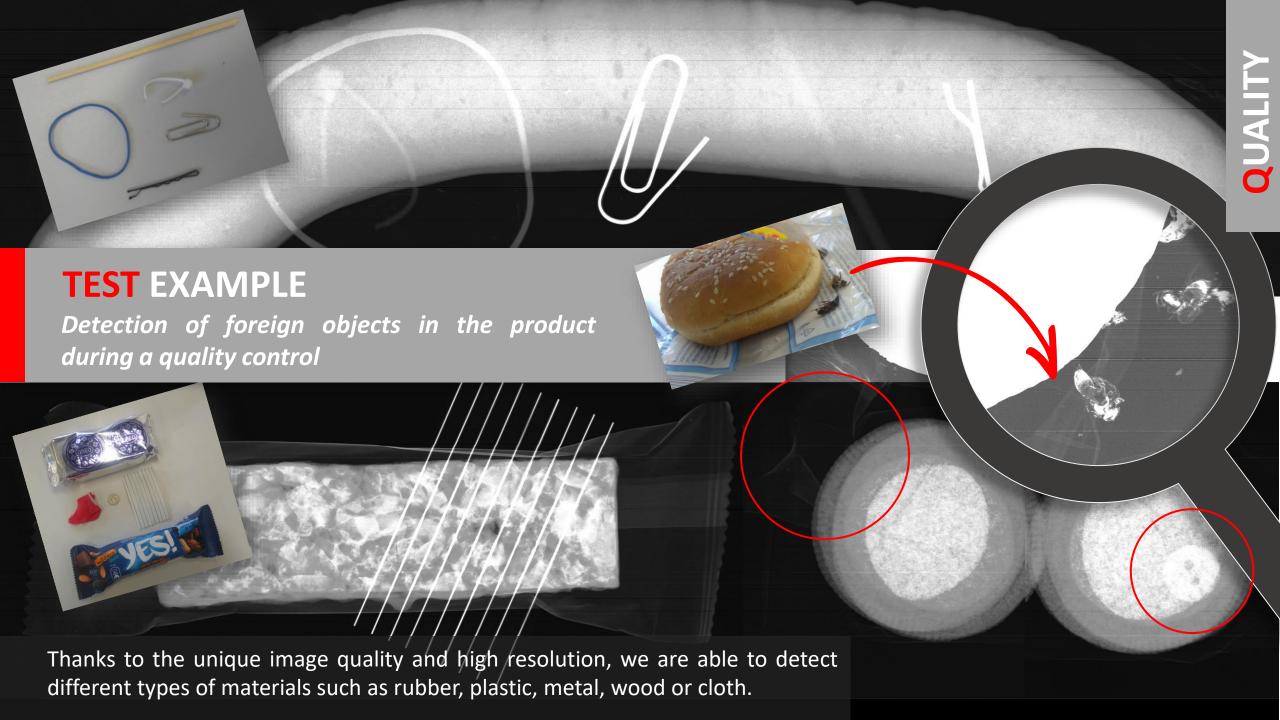

### **TEST EXAMPLE**

## NOK

Not correctly melted ring

Assembling is not centered. On the right side is visible gap, which is not presented on the left side.

X-Ray test of pipe soldering

OK

This can be used to detect undesirable materials or to better visualize the object for operator orientation.

Different materials can be assigned different colors by spectral imaging, making it easier to identify materials in an image based on differences in their chemical element composition.