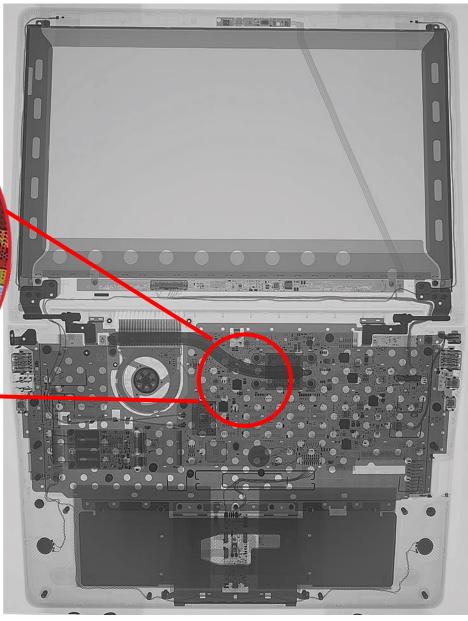

## NOK

Not correctly melted ring

Assembling is not centered. On the right side is visible gap, which is not presented on the left side.

X-Ray test of pipe soldering

OK

This can be used to detect undesirable materials or to better visualize the object for operator orientation.

Different materials can be assigned different colors by spectral imaging, making it easier to identify materials in an image based on differences in their chemical element composition.