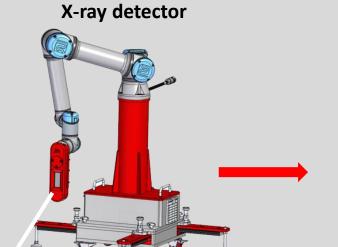

The new-generation X-ray detector is integrated into a stand-alone unit of the whole device connected to the production line and thus fully automate the whole process.

The design of the device is developed so that the newgeneration X-ray detector can be integrated into a standalone unit of the whole device connected to the production line and thus fully automate the whole process.

### **DEMO UNIT**

Inside the unit there is an imaging technology using very sensitive detector, which is characterized by its unique capabilities such as high resolution, almost unlimited range of grey levels and high sensitivity.