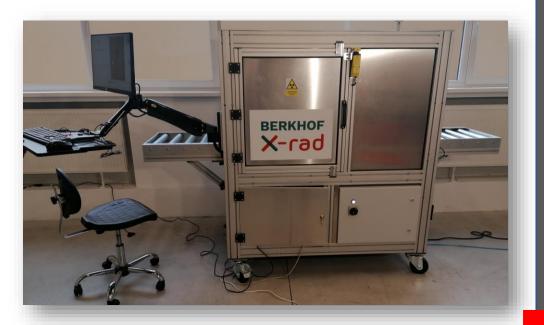

## X-rad

X-rad is a device with an integrated source ionizing radiation.

The facility is subject to the atomic law and related implementing legislation.

It's a type of small source approved by The State Office for Nuclear Safety, so it can be operated without a permission for management of ionizing radiation sources.

The new-generation X-ray detector is integrated into a stand-alone unit of the whole device connected to the production line and thus fully automate the whole process.

The design of the device is developed so that the newgeneration X-ray detector can be integrated into a standalone unit of the whole device connected to the production line and thus fully automate the whole process.

### **DEMO UNIT**

Inside the unit there is an imaging technology using very sensitive detector, which is characterized by its unique capabilities such as high resolution, almost unlimited range of grey levels and high sensitivity.