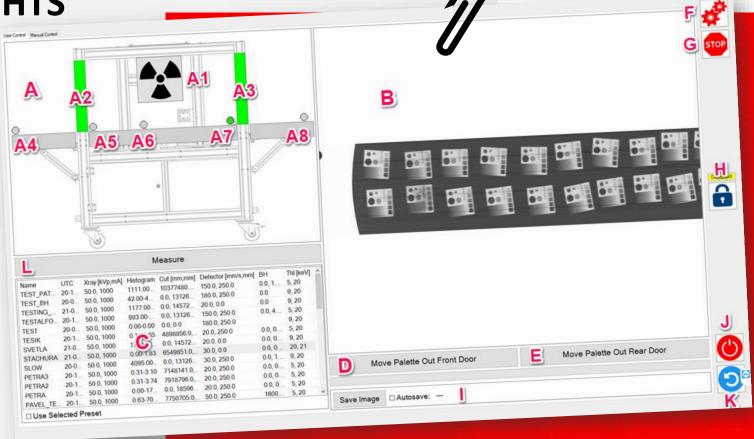

### **SYSTEM OVERVIEW**

- A) Main switch
- B) Shielded chamber servicing side-door
- C) Safety lock sensor for servicing side-door
- D) Signaling light indicating closed safety circuit (high voltage enabled)
- E) Entry inter-rolls for the transporting pallets with the tested samples
- F) Exit inter-rolls for removing the tested samples from the pallet
- G) Touch monitor for controlling the system (see the description of full screen software in next paragraph)
- H) Door for access of the unshielded compartment for regular servicing

LIST OF CONTROLLING FUNCTIONS IN USER AND SUPERVISOR ACCOUNT RIGHTS

- A) System status overview
  - A1) X-ray ON status Indication
  - grey symbol => X-ray is OFF
  - blinking color yellow-green symbol => emitting X-rays
  - A2) Front door status indication
  - full green/white => closed/open door
  - stripes moving up/down => opening/closing door
  - A3) Back door status indication
  - full green/white => closed/open door
  - stripes moving up/down => opening/closing door

- Full grey => pallet with sample is NOT on a given position nor is moving towards this position
- Full green color => pallet with sample is on a given position
- Blinking green-grey => pallet with sample is moving towards this position

LIST OF CONTROLLING FUNCTIONS IN USER AND SUPERVISOR ACCOUNT RIGHTS

- B) Resulting measured image
- C) List of scanner system settings for choosing the required parameters of the device
- D) Button for moving the pallet to the entry position A4
- E) Button for moving the pallet with a sample to the position A8
- F) Emergency button for instant STOP of every device's mechanical parts movement
- G) Emergency button for STOP of every device's mechanical parts movement and for opening the controlling relays (controlling PLC stays powered)

LIST OF CONTROLLING FUNCTIONS IN USER AND SUPERVISOR ACCOUNT RIGHTS

- H) Button for selection of operator's rights level (user, supervisor, servicing)
- Panel for image measurement progress with the button for saving of recently acquired image into the file, or for choosing the automatic saving in the selected folder
- J) Button for shutting down the acquisition computer
- K) Button for restart of the acquisition computer
- L) Button for START of the sample measurement