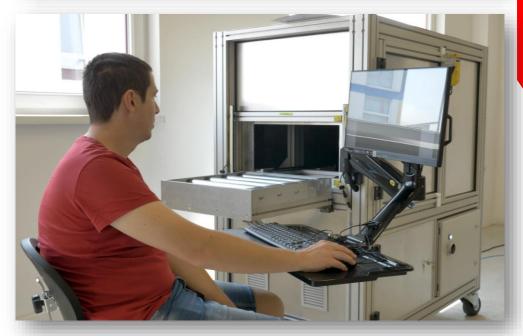

### **DEMO UNIT**

Inside the unit there is an imaging technology using very sensitive detector, which is characterized by its unique capabilities such as high resolution, almost unlimited range of grey levels and high sensitivity.