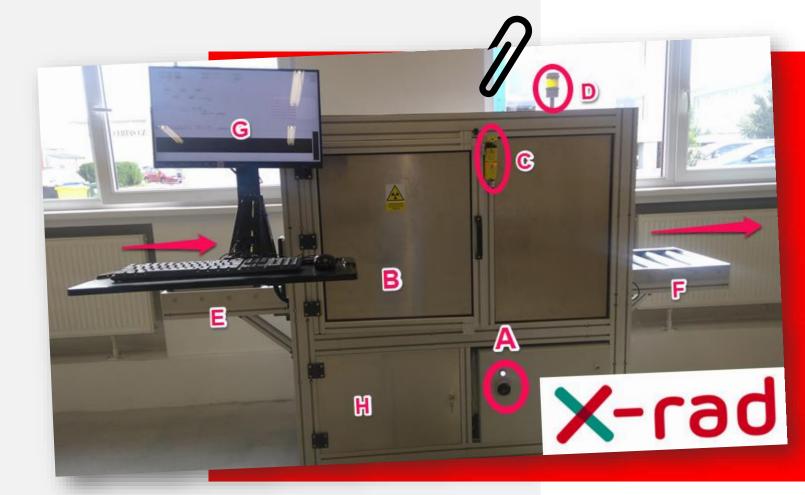

### **SYSTEM OVERVIEW**

- A) Main switch
- B) Shielded chamber servicing side-door
- C) Safety lock sensor for servicing side-door
- D) Signaling light indicating closed safety circuit (high voltage enabled)
- E) Entry inter-rolls for the transporting pallets with the tested samples
- F) Exit inter-rolls for removing the tested samples from the pallet
- G) Touch monitor for controlling the system (see the description of full screen software in next paragraph)
- H) Door for access of the unshielded compartment for regular servicing