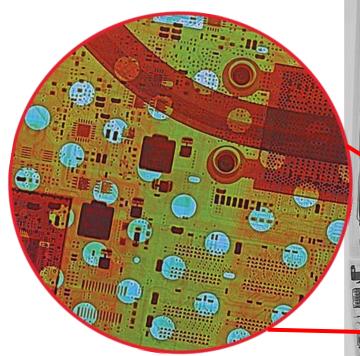

Different materials can be assigned different colors by spectral imaging, making it easier to identify materials in an image based on differences in their chemical element composition.

### SPECTRAL IMAGING THE UNSEEN

In principle, it thinks like a man, but it works with the precision of a machine.

**Unlimited number of areas** 

Success rate up to 99%

Benefits of using artificial intelligence in quality evaluation: