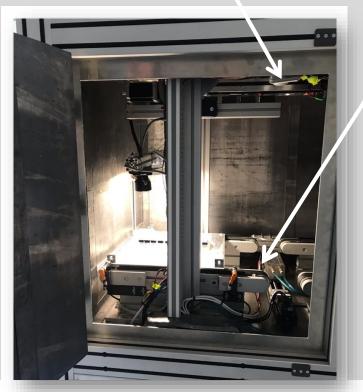

### **SYSTEM OVERVIEW**

- A) Main switch
- B) Shielded chamber servicing side-door
- C) Safety lock sensor for servicing side-door
- D) Signaling light indicating closed safety circuit (high voltage enabled)
- E) Entry inter-rolls for the transporting pallets with the tested samples
- F) Exit inter-rolls for removing the tested samples from the pallet
- G) Touch monitor for controlling the system (see the description of full screen software in next paragraph)
- H) Door for access of the unshielded compartment for regular servicing