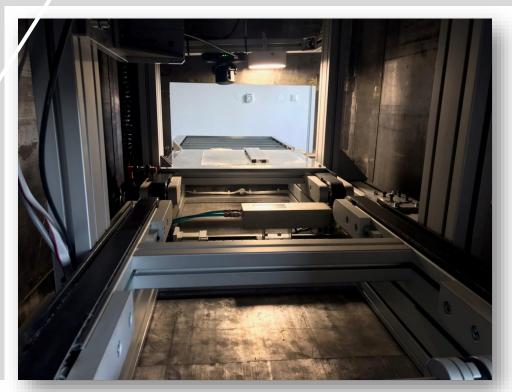

### **DEMO UNIT**

Inside the unit there is an imaging technology using very sensitive detector, which is characterized by its unique capabilities such as high resolution, almost unlimited range of grey levels and high sensitivity.