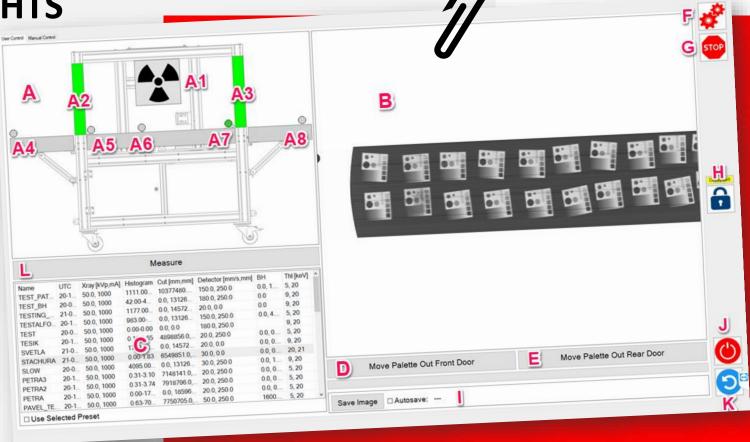

### **SYSTEM OVERVIEW**

- A) Main switch
- B) Shielded chamber servicing side-door
- C) Safety lock sensor for servicing side-door
- D) Signaling light indicating closed safety circuit (high voltage enabled)
- E) Entry inter-rolls for the transporting pallets with the tested samples
- F) Exit inter-rolls for removing the tested samples from the pallet
- G) Touch monitor for controlling the system (see the description of full screen software in next paragraph)
- H) Door for access of the unshielded compartment for regular servicing

LIST OF CONTROLLING FUNCTIONS IN USER AND SUPERVISOR ACCOUNT RIGHTS

- A) System status overview
  - A1) X-ray ON status Indication
  - grey symbol => X-ray is OFF
  - blinking color yellow-green symbol => emitting X-rays
  - A2) Front door status indication
  - full green/white => closed/open door
  - stripes moving up/down => opening/closing door
  - A3) Back door status indication
  - full green/white => closed/open door
  - stripes moving up/down => opening/closing door

- Full grey => pallet with sample is NOT on a given position nor is moving towards this position
- Full green color => pallet with sample is on a given position
- Blinking green-grey => pallet with sample is moving towards this position

LIST OF CONTROLLING FUNCTIONS IN USER AND SUPERVISOR ACCOUNT RIGHTS

- B) Resulting measured image
- C) List of scanner system settings for choosing the required parameters of the device
- D) Button for moving the pallet to the entry position A4
- E) Button for moving the pallet with a sample to the position A8
- F) Emergency button for instant STOP of every device's mechanical parts movement
- G) Emergency button for STOP of every device's mechanical parts movement and for opening the controlling relays (controlling PLC stays powered)

LIST OF CONTROLLING FUNCTIONS IN USER AND SUPERVISOR ACCOUNT RIGHTS

- H) Button for selection of operator's rights level (user, supervisor, servicing)
- Panel for image measurement progress with the button for saving of recently acquired image into the file, or for choosing the automatic saving in the selected folder
- J) Button for shutting down the acquisition computer
- K) Button for restart of the acquisition computer
- L) Button for START of the sample measurement