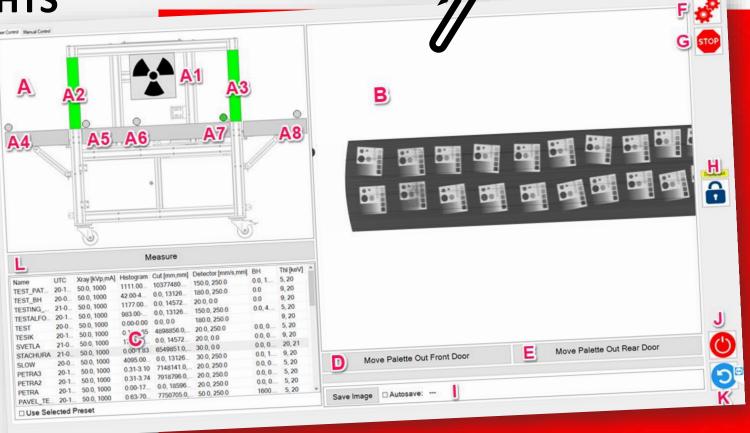

### **SYSTEM OVERVIEW**

- A) Main switch
- B) Shielded chamber servicing side-door
- C) Safety lock sensor for servicing side-door
- D) Signaling light indicating closed safety circuit (high voltage enabled)
- E) Entry inter-rolls for the transporting pallets with the tested samples
- F) Exit inter-rolls for removing the tested samples from the pallet
- G) Touch monitor for controlling the system (see the description of full screen software in next paragraph)
- H) Door for access of the unshielded compartment for regular servicing

LIST OF CONTROLLING FUNCTIONS IN USER AND SUPERVISOR ACCOUNT RIGHTS

- A) System status overview
  - A1) X-ray ON status Indication
  - grey symbol => X-ray is OFF
  - blinking color yellow-green symbol => emitting X-rays
  - A2) Front door status indication
  - full green/white => closed/open door
  - stripes moving up/down => opening/closing door
  - A3) Back door status indication
  - full green/white => closed/open door
  - stripes moving up/down => opening/closing door

- Full grey => pallet with sample is NOT on a given position nor is moving towards this position
- Full green color => pallet with sample is on a given position
- Blinking green-grey => pallet with sample is moving towards this position

LIST OF CONTROLLING FUNCTIONS IN USER AND SUPERVISOR ACCOUNT RIGHTS

- B) Resulting measured image
- C) List of scanner system settings for choosing the required parameters of the device
- D) Button for moving the pallet to the entry position A4
- E) Button for moving the pallet with a sample to the position A8
- F) Emergency button for instant STOP of every device's mechanical parts movement
- G) Emergency button for STOP of every device's mechanical parts movement and for opening the controlling relays (controlling PLC stays powered)

LIST OF CONTROLLING FUNCTIONS IN USER AND SUPERVISOR ACCOUNT RIGHTS

- H) Button for selection of operator's rights level (user, supervisor, servicing)
- Panel for image measurement progress with the button for saving of recently acquired image into the file, or for choosing the automatic saving in the selected folder
- J) Button for shutting down the acquisition computer
- K) Button for restart of the acquisition computer
- L) Button for START of the sample measurement