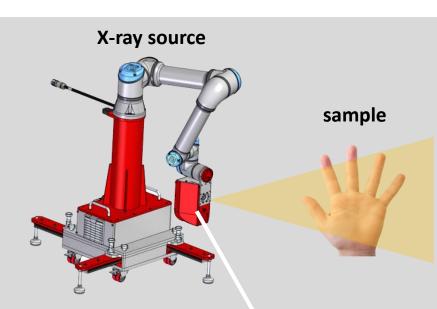

The new-generation X-ray detector is integrated into a stand-alone unit of the whole device connected to the production line and thus fully automate the whole process.

The design of the device is developed so that the newgeneration X-ray detector can be integrated into a standalone unit of the whole device connected to the production line and thus fully automate the whole process.

### **DEMO UNIT**

Inside the unit there is an imaging technology using very sensitive detector, which is characterized by its unique capabilities such as high resolution, almost unlimited range of grey levels and high sensitivity.