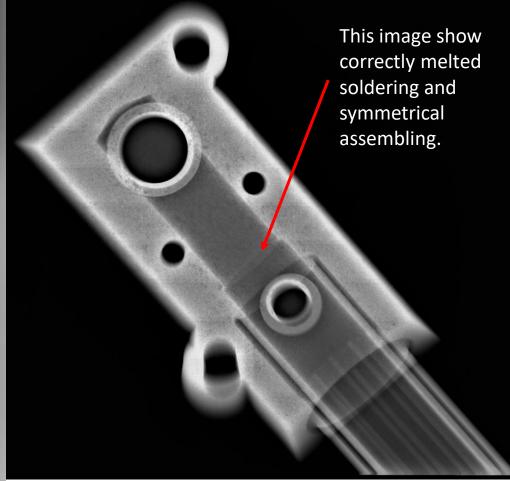

## NOK

Not correctly melted ring

Assembling is not centered. On the right side is visible gap, which is not presented on the left side.

X-Ray test of pipe soldering

OK

This can be used to detect undesirable materials or to better visualize the object for operator orientation.